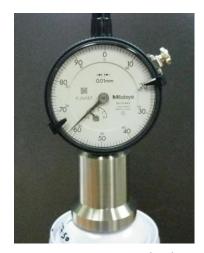

Figure 2: Calibration method

Figure 3: Using method

# Measuring method:

Refer to Figure 3, place the gauge over the aerosol valve. Ensure that the gauge is in contact with both the cup pedestal and the top of the mounting cup.