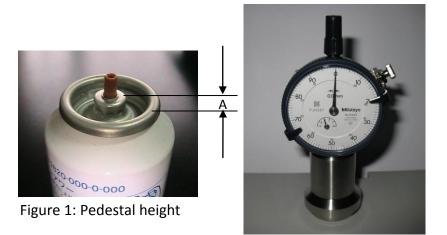

## **Application:**

This gauge is used to measure the distance from the cup pedestal to the top of the mounting cup (refer to dimension 'A' as shown in Figure 1.

#### **Calibration:**

Using the calibration gauge provided, verify that the gauge reads the same measurement as shown in the calibration gauge (3 mm as shown in Figure 2). If necessary, loosen the set screw and adjust the gauge in order to calibrate the gauge. Tighten the set screw once calibration is completed.

Figure 2: Calibration method

Figure 3: Using method